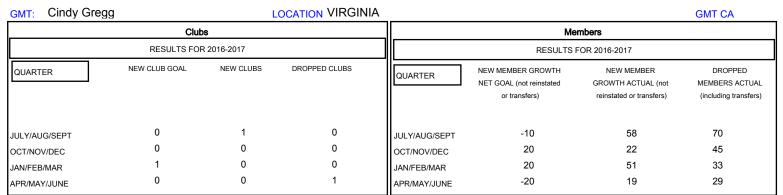

## District 24 A

Results as of: 5/31/2017

| DROPPED CLUBS: 1  DROPPED MEMBERS |          | 37 CLUBS OF 58 ADDED 1 OR MORE NEW MEMBERS | GENDER DISTRIB  MALE  FEMALE      | 994 (63.68%)<br>567 (36.32%) |     |
|-----------------------------------|----------|--------------------------------------------|-----------------------------------|------------------------------|-----|
| DECEASED                          | 23       | CLICK HERE FOR CUMULATIVE MEMBERSHIP DATA  | TOTAL FAMILY UNIT MEMBERS         |                              | 260 |
| CLUB CANCELLED OTHER              | 1<br>152 |                                            | FAMILY MEMBERS PAYING HALF 1 DUES |                              | 135 |
| TOTAL                             | 176      |                                            |                                   |                              |     |