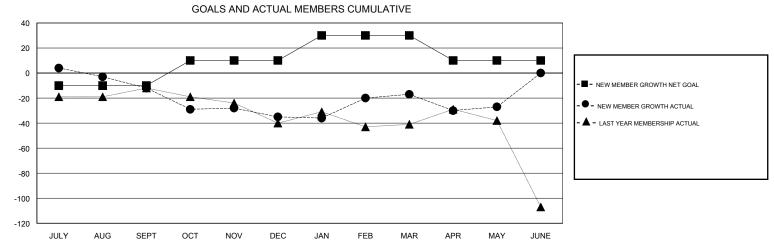

## District 24 A

Results as of: 5/31/2017

| DROPPED CLUBS: 1  DROPPED MEMBERS |          | 37 CLUBS OF 58 ADDED 1 OR MORE NEW MEMBERS | GENDER DISTRIB  MALE  FEMALE      | 994 (63.68%)<br>567 (36.32%) |     |
|-----------------------------------|----------|--------------------------------------------|-----------------------------------|------------------------------|-----|
| DECEASED                          | 23       | CLICK HERE FOR CUMULATIVE MEMBERSHIP DATA  | TOTAL FAMILY UNIT MEMBERS         |                              | 260 |
| CLUB CANCELLED OTHER              | 1<br>152 |                                            | FAMILY MEMBERS PAYING HALF 1 DUES |                              | 135 |
| TOTAL                             | 176      |                                            |                                   |                              |     |